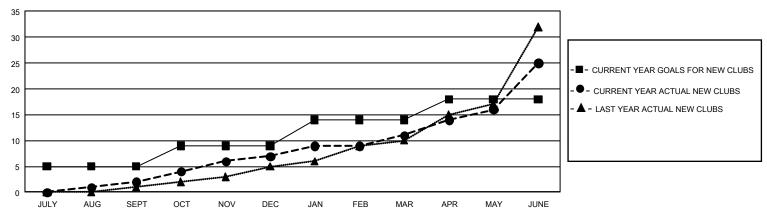

|                         |                                                    |  |
| QUARTER                      | NEW CLUB GOAL  | NEW CLUBS   | DROPPED CLUBS | QUARTER MEMI                 | BER GROWTH NET<br>GOAL | MEMBER GROWTH<br>ACTUAL | DROPPED<br>MEMBERS ACTUAL<br>(including transfers) |  |
| JULY/AUG/SEPT<br>OCT/NOV/DEC | 15<br>12<br>15 | 2<br>5<br>4 | 4<br>10<br>0  | JULY/AUG/SEPT<br>OCT/NOV/DEC | 588<br>564<br>516      | 307<br>272<br>224       | 304<br>701<br>165                                  |  |
| JAN/FEB/MAR<br>APR/MAY/JUNE  | 12             | 14          | 0             | JAN/FEB/MAR<br>APR/MAY/JUNE  | 756                    | 541                     | 545                                                |  |

## GOALS AND ACTUAL NEW CLUBS CUMULATIVE



## GOALS AND ACTUAL MEMBERS CUMULATIVE



| DROPPED CLUBS: 14  |       | 189 CLUBS OF 350 ADDED 1 OR MORE | GENDER DISTRIBUTION             |                |       |
|--------------------|-------|----------------------------------|---------------------------------|----------------|-------|
|                    |       | NEW MEMBERS                      | MALE 3,887 (48.669              |                |       |
|                    |       |                                  | FEMALE                          | 4,101 (51.34%) |       |
| DROPPED MEMBERS    |       |                                  |                                 |                |       |
| DECEASED           | 62    | CLICK HERE FOR CUMULATIVE        | TOTAL FAMILY UNIT MEMBERS       |                | 2,464 |
| CLUB