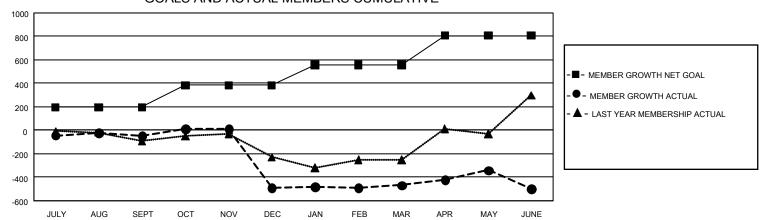

## GOALS AND ACTUAL MEMBERS CUMULATIVE

| DROPPED CLUBS: 14  |       | 189 CLUBS OF 350 ADDED 1 OR MORE | GENDER DISTRIBUTION             |                |       |
|--------------------|-------|----------------------------------|---------------------------------|----------------|-------|
|                    |       | NEW MEMBERS                      | MALE 3,887 (48.669              |                |       |
|                    |       |                                  | FEMALE                          | 4,101 (51.34%) |       |
| DROPPED MEMBERS    |       |                                  |                                 |                |       |
| DECEASED           | 62    | CLICK HERE FOR CUMULATIVE        | TOTAL FAMILY UNIT MEMBERS       |                | 2,464 |
| CLUB CANCELLED 275 |       | MEMBERSHIP DATA                  |                                 |                | 4 000 |
| OTHER              | 1,374 |                                  | FAMILY MEMBERS PAYING HALF DUES |                | 1,393 |
| TOTAL              | 1,711 |                                  |                                 |                |       |